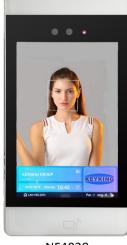

## **Description:**

NF4028 is a high-performance, high-reliability face recognition product. It relies on deep learning algorithms and has the characteristics of fast recognition speed and high accuracy. Support face recognition 1:1 and 1:N mode, built-in swiping card.