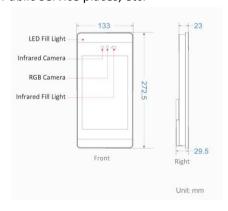

### General Parameter

- ✓ Working Temperature:-10-50C
- ✓ Working Humidity:10-90%RH
- ✓ Protecting Level:IP54
- ✓ Power:12VDC
- ✓ Power Consumption: Max.15W
- ✓ Size:272.50 × 133.00 × 23.01 mm

NF4028